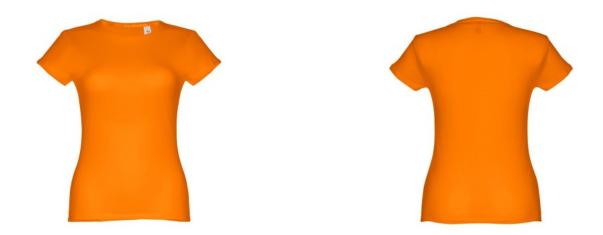

# THC SOFIA. WOMEN'S T-SHIRT

## **Basic informations**

Size: XXL Color: Orange

### Specification

Women's fitted T-shirt in 100% cotton jersey knit (150 g/m<sup>2</sup>) with carded cotton yarn (colour 183: 90% cotton/10% viscose, colour 196: 98% cotton/2% viscose). Contains a thin double collar in jersey reinforced by a satin bias tape. Cut and sewn garment with double stitched hem on the sleeves and bottom. Sizes: S, M, L, XL, XXL